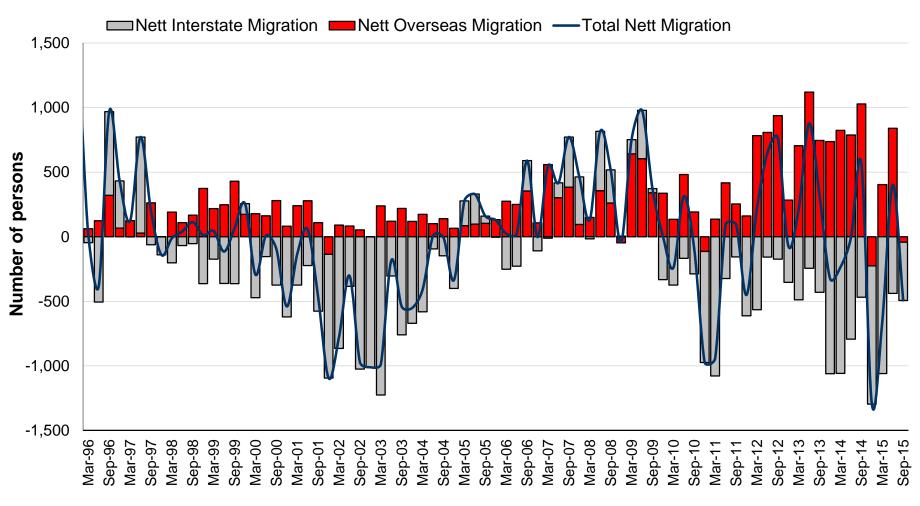

## **NETT MIGRATION**

Prepared by PRDnationwide Research Source: Australian Bureau of Statistics

**Half Yearly** 

Issue date: June 2016