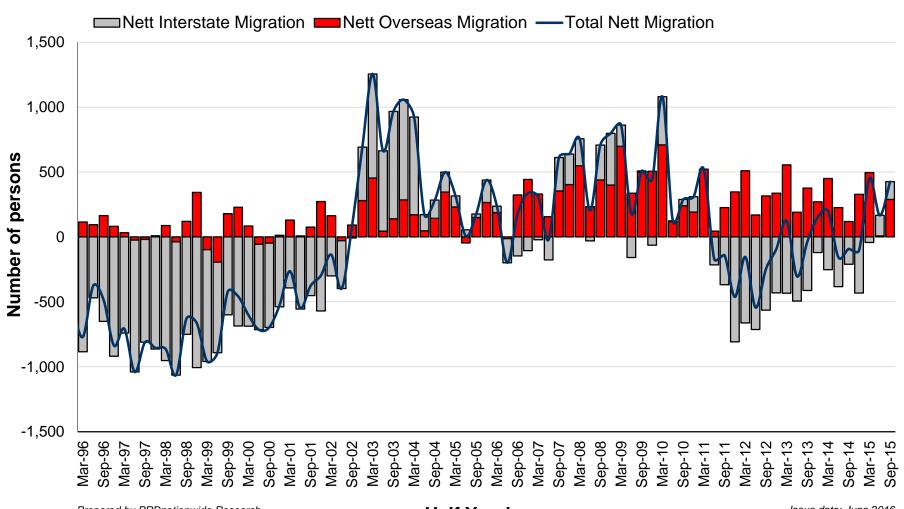

# **TASMANIA**

**Economic Core Graphs Q2 2016** 

### **NETT MIGRATION**

Prepared by PRDnationwide Research Source: Australian Bureau of Statistics Half Yearly

Issue date: June 2016