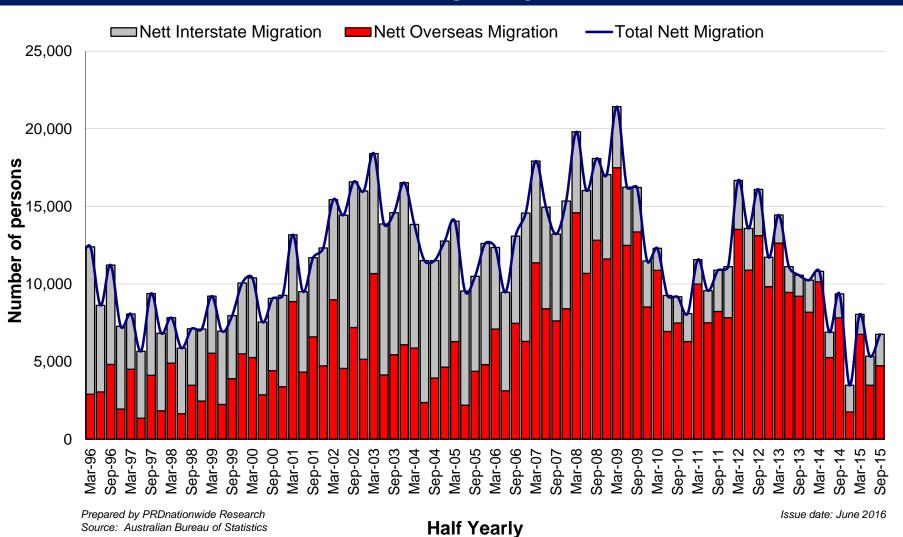

## **NETT MIGRATION**

Prepared by PRDnationwide Research Source: Australian Bureau of Statistics

**Half Yearly** 

Issue date: June 2016