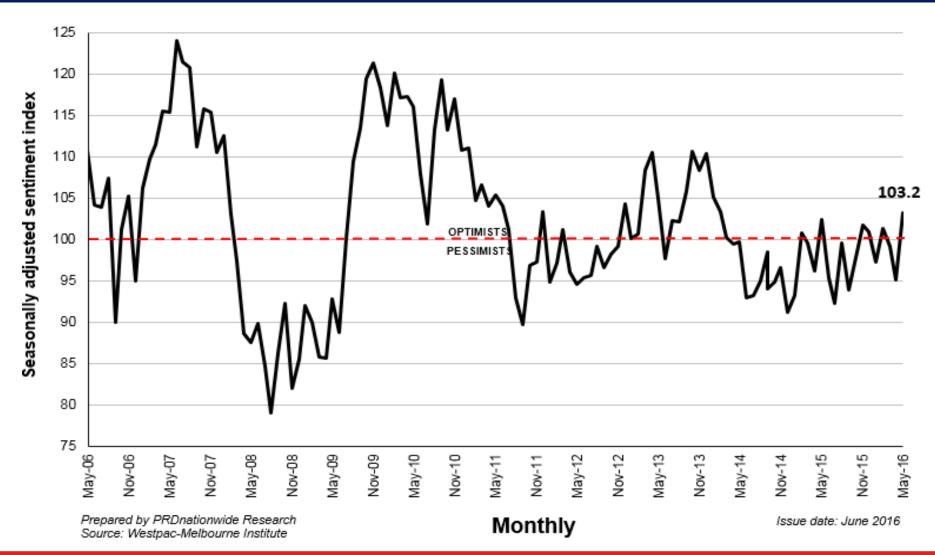

# **AUSTRALIAN CONSUMER SENTIMENT**

# AUSTRALIAN CONSUMER SENTIMENT

# **AUSTRALIAN CONSUMER SENTIMENT**

Source: Australian Bureau of Statistics