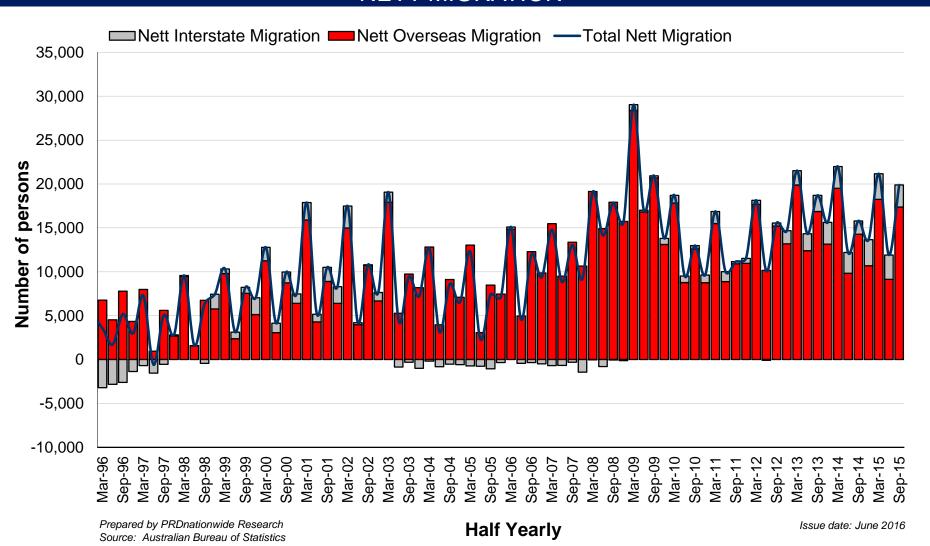

### **NETT MIGRATION**

Prepared by PRDnationwide Research Source: Australian Bureau of Statistics Half Yearly

Issue date: June 2016