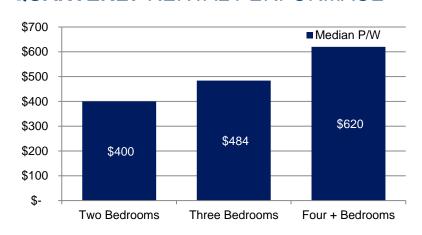

## **QUARTERLY RENTAL PERFORMACE**

### **KEY FACTS**

Current returns indicate a yield of 3.5% for houses. Four plus bedroom dwellings offer the best return, asking a median of \$620.

Population growth for the Bankstown City Council indicates an annual growth rate of 1.3% over the next 20 years which is considered strong.