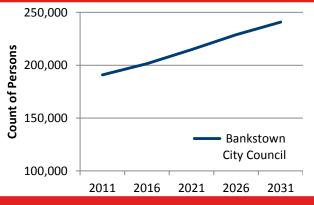

### **KEY FACTS**

Current returns indicate a yield of 3.5% for houses. Four plus bedroom dwellings offer the best return, asking a median of \$620.

Population growth for the Bankstown City Council indicates an annual growth rate of 1.3% over the next 20 years which is considered strong.