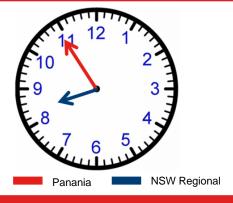

This data indicates that houses have been experiencing higher demand, which has seen a shortage of supply.

Over the same period, combined average days on market has declined by 33% and now sits at 31 days.

Faster selling properties and higher selling prices further indicates buyers are becoming more savvy and competitive.