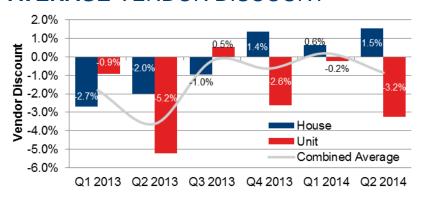

## **AVERAGE VENDOR DISCOUNT**

Units have also been performing well with a rise in median prices of 10.2% over the same period.

Over the six quarters to June 2014, average vendor discounting for houses has improved from -0.9% below asking price to 1.5% above.

This data indicates that houses have been experiencing higher demand, which has seen a shortage of supply.

Over the same period, combined average days on market has declined by 33% and now sits at 31 days.