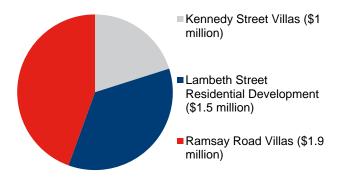

There is also a strong development pipeline with a number of large scale mixed use projects across the area. A notable development is the \$1.9 million Ramsay Road Villa development which will bring an addition 7 dwellings onto the local market by mid 2016.