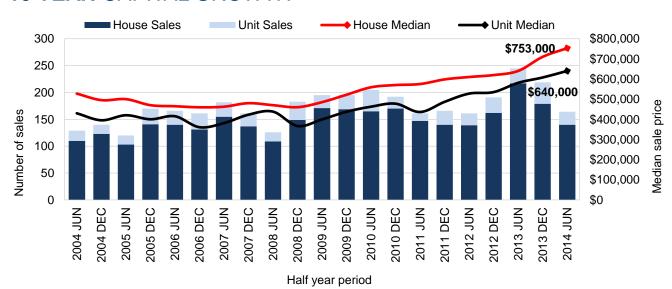

## **10 YEAR CAPITAL GROWTH**

### **KEY FACTS**

Market indicators suggest the Panania area market is in a period of strong and stable growth.

Over 12 months to June 2014, houses in the area recorded an average rise in median prices of 17.7%.

## **ESTIMATED** HOUSE RENTAL YIELD

+3.5%

**Current Median:** \$753,000 **Current Median Rent:** \$510

Based on 140 registered sales compared over the last 12 months.