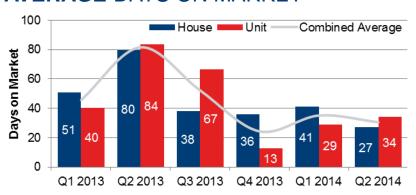

## **AVERAGE** DAYS ON MARKET

This data indicates that houses have been experiencing higher demand, which has seen a shortage of supply.

Over the same period, combined average days on market has declined by 33% and now sits at 31 days.

Faster selling properties and higher selling prices further indicates buyers are becoming more savvy and competitive.