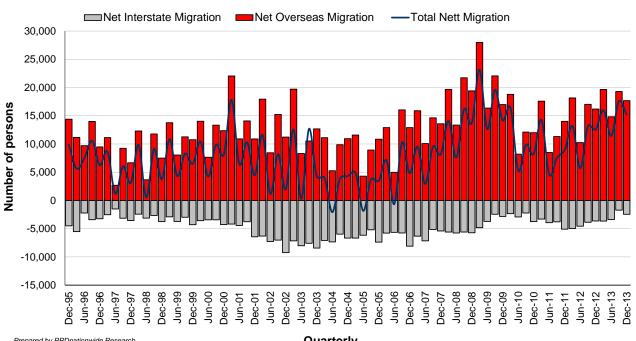

# **NET MIGRATION**

### **Nett Migration, NSW**

Prepared by PRDnationwide Research Source: Australian Bureau of Statistics Quarterly

Issue date: August 2014