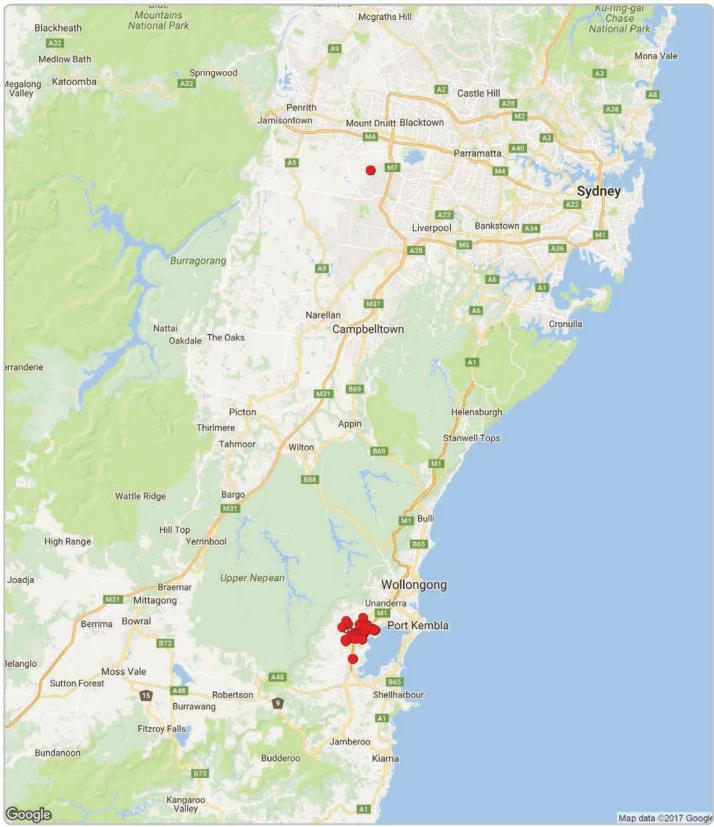

# Suburb Sales Report - 2530 February 2017

Sell Smarter!

| GREENVIEW PL, MOUNT VERNON, NSW 2178                                                                      | ≝ - ⊜ - ⊜ -                                                                                                                                                                        |
|-----------------------------------------------------------------------------------------------------------|------------------------------------------------------------------------------------------------------------------------------------------------------------------------------------|
| Property Type: Vacant Land<br>Area:<br>Area \$/m2:<br>RPD:<br>Features:                                   | Sale Price:   \$335,000 (Agents Advice - Sale)     Sale Date:   13/02/2017   Days to Sell:   67 Days     Last Price:   \$335,000   Chg %:   First Price:   \$335,000   Chg %:      |
| GREENVIEW PL, MOUNT VERNON, NSW 2178                                                                      | <b>=</b> • • •                                                                                                                                                                     |
| Property Type: Vacant Land<br>Area:<br>Area \$/m2:<br>RPD:<br>Features:                                   | Sale Price:   \$335,000 (Agents Advice - Sale)     Sale Date:   13/02/2017 Days to Sell:   67 Days     Last Price:   \$335,000 Chg %:   First Price:   \$335,000 Chg %:            |
| 🧖 142 ACACIA CL, KANAHOOKA, NSW 2530                                                                      | UBD Ref: Wollongong - 045 C4 📇 2 🕒 1 🖶 1                                                                                                                                           |
| Property Type: Unit<br>Area: 264 m <sup>2</sup><br>Area \$/m2: \$1,286<br>RPD: 142//DP285386<br>Features: | Sale Price:   \$339,000 (Agents Advice - Sale)     Sale Date:   27/02/2017   Days to Sell:   5 Days     Last Price:   \$339,000   Chg %:     First Price:   \$339,000   Chg %:     |
| 🧖 179 HAYWARDS BAY DR, HAYWARDS BAY, NSW                                                                  | UBD Ref: Wollongong - 048 E6 🚝 - 🗁 - 🔂 -                                                                                                                                           |
| Property Type: Vacant Land   Area: 490 m²   Area \$/m2: \$749   RPD: 828/1198987   Features:              | Sale Price: \$367,000 (Normal Sale)<br>Sale Date: 08/02/2017 Days to Sell: N/A<br>Last Price: Chg %:<br>First Price: Chg %:                                                        |
| 🧟 3 BAYWOOD AVE, DAPTO, NSW 2530                                                                          | UBD Ref: Wollongong - 044 H9 🧮 - 🗁 - 😂 -                                                                                                                                           |
| Property Type: Vacant Land<br>Area: 1.58 ha<br>Area \$/m2: \$23<br>RPD: 11/1147392<br>Features:           | Sale Price:   \$370,000 (Normal Sale)     Sale Date:   21/02/2017 Days to Sell:   34 Days     Last Price:   UNDER OFFER   Chg %: -2.4%     First Price:   \$379,000   Chg %: -2.4% |