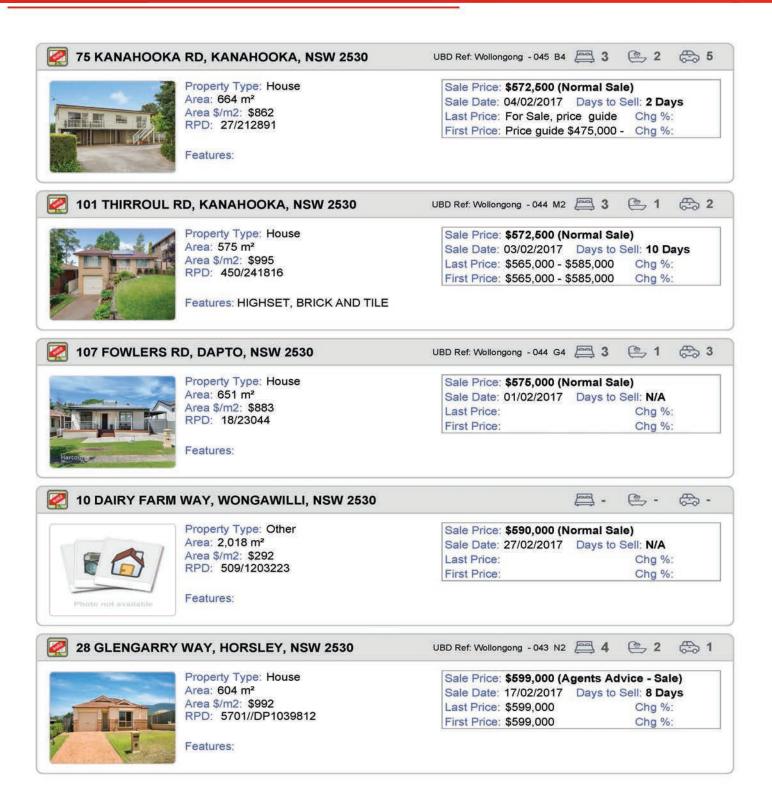

# Suburb Sales Report - 2530 February 2017

Sell Smarter!

| GREENVIEW PL, MOUNT VERNON, NSW 2178                                                                      | ≝ - ⊜ - ⊜ -                                                                                                                                                                        |
|-----------------------------------------------------------------------------------------------------------|------------------------------------------------------------------------------------------------------------------------------------------------------------------------------------|
| Property Type: Vacant Land<br>Area:<br>Area \$/m2:<br>RPD:<br>Features:                                   | Sale Price:   \$335,000 (Agents Advice - Sale)     Sale Date:   13/02/2017   Days to Sell:   67 Days     Last Price:   \$335,000   Chg %:   First Price:   \$335,000   Chg %:      |
| GREENVIEW PL, MOUNT VERNON, NSW 2178                                                                      | <b>=</b> • • •                                                                                                                                                                     |
| Property Type: Vacant Land<br>Area:<br>Area \$/m2:<br>RPD:<br>Features:                                   | Sale Price:   \$335,000 (Agents Advice - Sale)     Sale Date:   13/02/2017 Days to Sell:   67 Days     Last Price:   \$335,000 Chg %:   First Price:   \$335,000 Chg %:            |
| 🧖 142 ACACIA CL, KANAHOOKA, NSW 2530                                                                      | UBD Ref: Wollongong - 045 C4 📇 2 🕒 1 🖶 1                                                                                                                                           |
| Property Type: Unit<br>Area: 264 m <sup>2</sup><br>Area \$/m2: \$1,286<br>RPD: 142//DP285386<br>Features: | Sale Price:   \$339,000 (Agents Advice - Sale)     Sale Date:   27/02/2017   Days to Sell:   5 Days     Last Price:   \$339,000   Chg %:     First Price:   \$339,000   Chg %:     |
| 🧖 179 HAYWARDS BAY DR, HAYWARDS BAY, NSW                                                                  | UBD Ref: Wollongong - 048 E6 🚝 - 🗁 - 🔂 -                                                                                                                                           |
| Property Type: Vacant Land   Area: 490 m²   Area \$/m2: \$749   RPD: 828/1198987   Features:              | Sale Price: \$367,000 (Normal Sale)<br>Sale Date: 08/02/2017 Days to Sell: N/A<br>Last Price: Chg %:<br>First Price: Chg %:                                                        |
| 🧟 3 BAYWOOD AVE, DAPTO, NSW 2530                                                                          | UBD Ref: Wollongong - 044 H9 🧮 - 🗁 - 😂 -                                                                                                                                           |
| Property Type: Vacant Land<br>Area: 1.58 ha<br>Area \$/m2: \$23<br>RPD: 11/1147392<br>Features:           | Sale Price:   \$370,000 (Normal Sale)     Sale Date:   21/02/2017 Days to Sell:   34 Days     Last Price:   UNDER OFFER   Chg %: -2.4%     First Price:   \$379,000   Chg %: -2.4% |