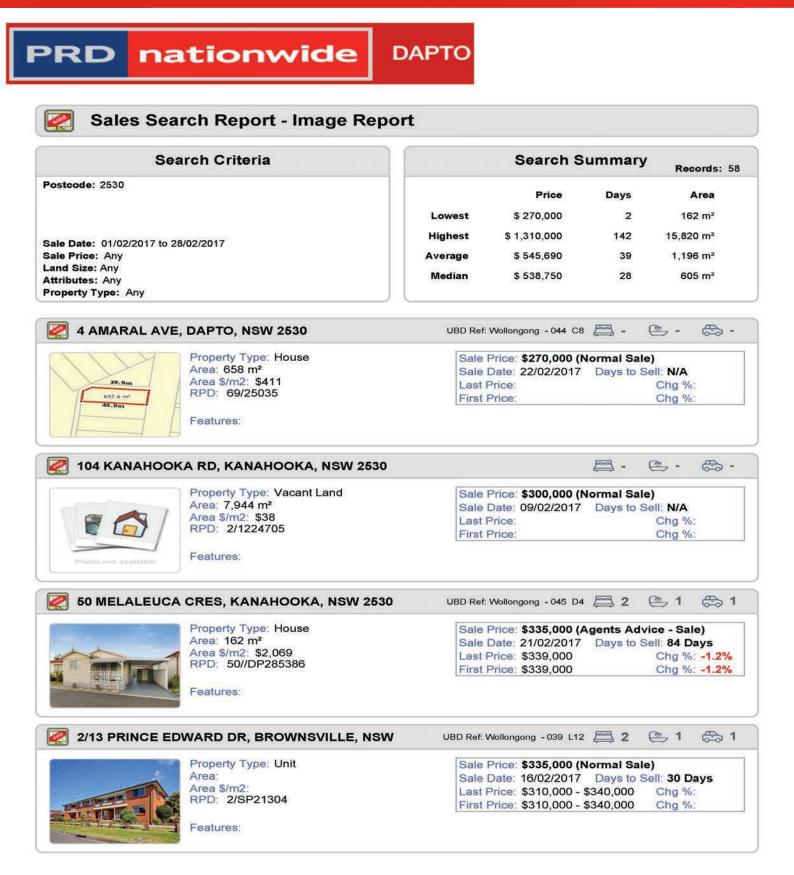

# Suburb Sales Report - 2530 February 2017

Sell Smarter!

| GREENVIEW PL, MOUNT VERNON, NSW 2178                                                                      | ≝ - ⊜ - ⊜ -                                                                                                                                                                        |
|-----------------------------------------------------------------------------------------------------------|------------------------------------------------------------------------------------------------------------------------------------------------------------------------------------|
| Property Type: Vacant Land<br>Area:<br>Area \$/m2:<br>RPD:<br>Features:                                   | Sale Price:   \$335,000 (Agents Advice - Sale)     Sale Date:   13/02/2017   Days to Sell:   67 Days     Last Price:   \$335,000   Chg %:   First Price:   \$335,000   Chg %:      |
| GREENVIEW PL, MOUNT VERNON, NSW 2178                                                                      | <b>=</b> • • •                                                                                                                                                                     |
| Property Type: Vacant Land<br>Area:<br>Area \$/m2:<br>RPD:<br>Features:                                   | Sale Price:   \$335,000 (Agents Advice - Sale)     Sale Date:   13/02/2017 Days to Sell:   67 Days     Last Price:   \$335,000 Chg %:   First Price:   \$335,000 Chg %:            |
| 🧖 142 ACACIA CL, KANAHOOKA, NSW 2530                                                                      | UBD Ref: Wollongong - 045 C4 📇 2 🕒 1 🖶 1                                                                                                                                           |
| Property Type: Unit<br>Area: 264 m <sup>2</sup><br>Area \$/m2: \$1,286<br>RPD: 142//DP285386<br>Features: | Sale Price:   \$339,000 (Agents Advice - Sale)     Sale Date:   27/02/2017   Days to Sell:   5 Days     Last Price:   \$339,000   Chg %:     First Price:   \$339,000   Chg %:     |
| 🧖 179 HAYWARDS BAY DR, HAYWARDS BAY, NSW                                                                  | UBD Ref: Wollongong - 048 E6 🚝 - 🗁 - 🔂 -                                                                                                                                           |
| Property Type: Vacant Land   Area: 490 m²   Area \$/m2: \$749   RPD: 828/1198987   Features:              | Sale Price: \$367,000 (Normal Sale)<br>Sale Date: 08/02/2017 Days to Sell: N/A<br>Last Price: Chg %:<br>First Price: Chg %:                                                        |
| 🧟 3 BAYWOOD AVE, DAPTO, NSW 2530                                                                          | UBD Ref: Wollongong - 044 H9 🧮 - 🗁 - 😂 -                                                                                                                                           |
| Property Type: Vacant Land<br>Area: 1.58 ha<br>Area \$/m2: \$23<br>RPD: 11/1147392<br>Features:           | Sale Price:   \$370,000 (Normal Sale)     Sale Date:   21/02/2017 Days to Sell:   34 Days     Last Price:   UNDER OFFER   Chg %: -2.4%     First Price:   \$379,000   Chg %: -2.4% |