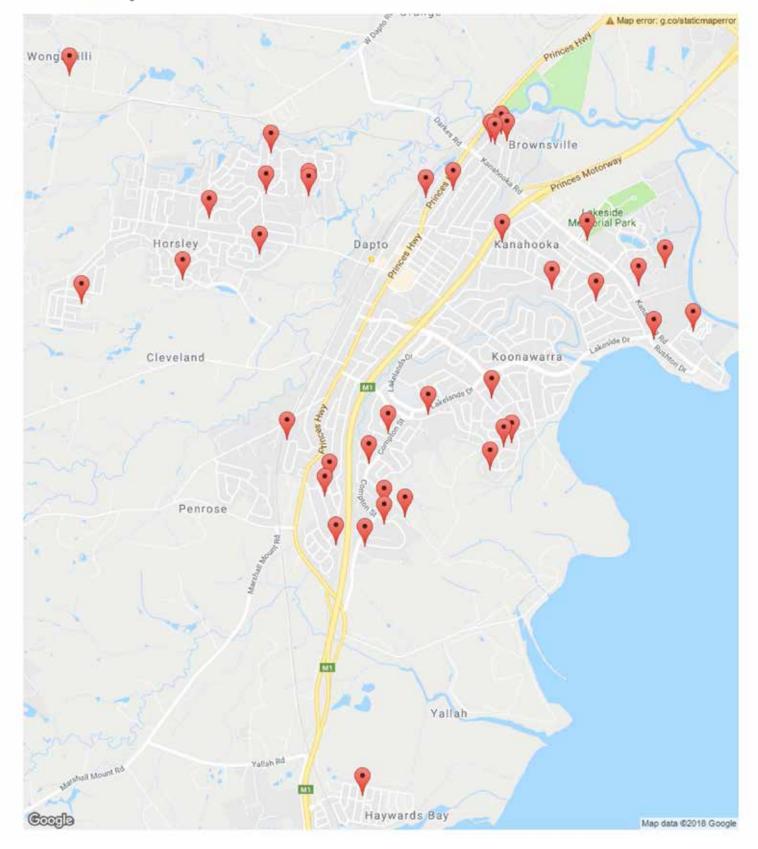

# Suburb Sales Report - 2530



Sell Smarter!



## Sales Map







**PRD** nationwide

### Sales Search Report - Image Report

| Search Criteria                                                                                      |                                                     | Search S                                                                               | ummar                  | Y Ree                 | cords: 42 |
|------------------------------------------------------------------------------------------------------|-----------------------------------------------------|----------------------------------------------------------------------------------------|------------------------|-----------------------|-----------|
| Postcode: 2530                                                                                       |