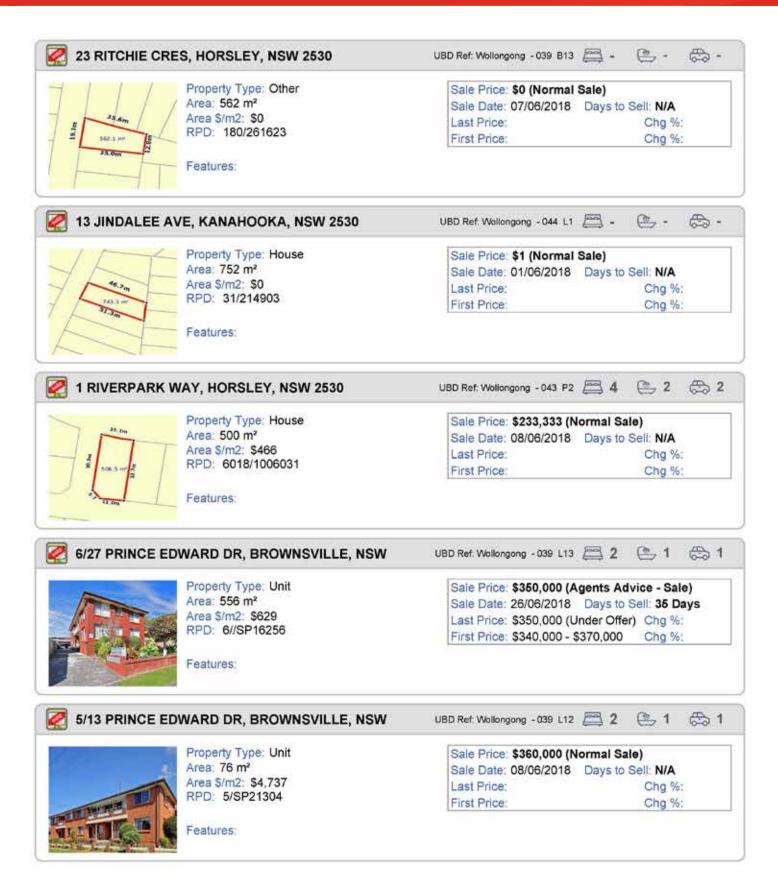

### Sales Search Report - Image Report

| Search Criteria                                                                                      |                                                     | Search S                                                                               | ummar                  | Y Ree                 | cords: 42 |
|------------------------------------------------------------------------------------------------------|-----------------------------------------------------|----------------------------------------------------------------------------------------|------------------------|-----------------------|-----------|
| Postcode: 2530                                                                                       |                                                     | Price                                                                                  | Days                   | ,                     | Area      |
|                                                                                                      | Lowest                                              | \$ 0                                                                                   | 6                      | 7                     | 6 m²      |
|                                                                                                      | Highest                                             | \$ 1,100,000                                                                           | 93                     | 69.98                 | 0 m2      |
| Sale Date: 01/06/2018 to 30/06/2018                                                                  | DR. BORN DR. D. |                                                                                        | 6.75 V.C.788           |                       |           |
| Sale Price: Any<br>Land Size: Any                                                                    | Average                                             | \$ 518,270                                                                             | 42                     | 5.045                 | 3 m²      |
| Attributes: Any<br>Property Type: Any                                                                | Median                                              | \$ 577,500                                                                             | 38                     | 60                    | 1 m²      |
| 🧖 23 SCHOOLYARD PALCE, WONGAWILLI, NSW 253                                                           | 0                                                   |                                                                                        | ₿ 4                    | 2                     | ⇔ 2       |
| Property Type: House<br>Area:<br>Area S/m2:<br>RPD:<br>Features:                                     | Sale                                                | Price: <b>\$0 (Agent</b><br>Date: 19/06/2018<br>Price: \$780,000-<br>Price: \$780,000- | 3 Days to<br>\$820,000 |                       | 3         |
| 🧖 5/4 ST LUKES AVE, BROWNSVILLE, NSW 2530                                                            | UBD Ref:                                            | Wollongong - 039 L1                                                                    | 3 🗐 2                  | ے 1                   | 念 1       |
| Property Type: Unit<br>Area: 559 m <sup>2</sup><br>Area S/m2: S0<br>RPD: 5//SP15865<br>Features      | Sale                                                | Price: <b>\$0 (Agent</b><br>Date: 18/06/2018<br>Price: \$355,000<br>Price: Price Guid  | 3 Days to              | Sell: 46 D<br>Chg %   | 1         |
| 🧟 50 MORSE AVE, KANAHOOKA, NSW 2530                                                                  | UBD Ref.                                            | Wollongong - 044 Q                                                                     | 3 📇 4                  | e 2                   | ⇔ 1       |
| Property Type: House<br>Area: 664 m <sup>2</sup><br>Area S/m2: \$0<br>RPD: 96//DP216460<br>Features: | Sale                                                | Price: <b>\$0 (Agent</b><br>Date: 18/06/2018<br>Price: Price Guid<br>Price: Price Guid | B Days to e \$550,000  | Sell: 20 D<br>- Chg % | 5         |
| 🧖 58 RUSHTON DR, KANAHOOKA, NSW 2530                                                                 | UBD Ref                                             | : Wollongong - 045 B                                                                   | 4 📇 3                  | 🕒 1                   | 2 🕾       |
| Property Type: Other<br>Area: 658 m <sup>2</sup>                                                     |                                                     | Price: \$0 (Norma                                                                      |                        | 2011/02/02            |           |
| Area S/m2: \$0                                                                                       |                                                     | Date: 07/06/2018<br>Price:                                                             | B Days to              | Sell: N/A<br>Chg %    | é         |
| RPD: 578/219336                                                                                      |                                                     | Price:                                                                                 |                        | Chg %                 |           |
| Features:                                                                                            |                                                     |                                                                                        |                        |                       |           |