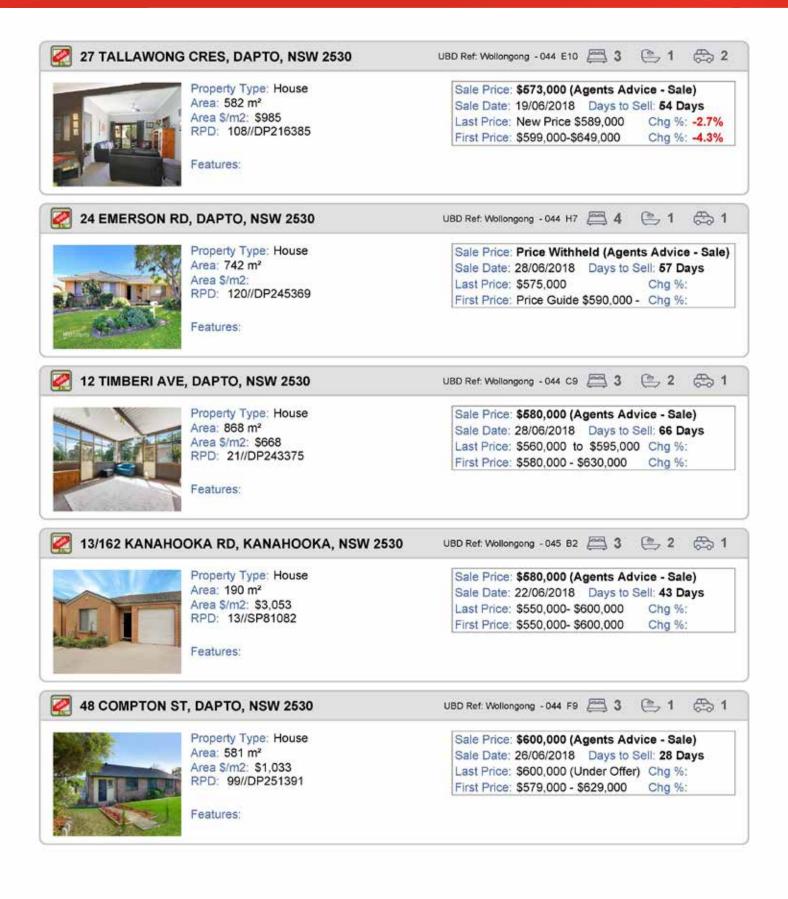

Sell Smarter!

Sell Smarter!

| 24 WILLOW TRI |                                                                                                           |                                                                                                                                                                                                                                  |
|---------------|-----------------------------------------------------------------------------------------------------------|----------------------------------------------------------------------------------------------------------------------------------------------------------------------------------------------------------------------------------|
|               | Property Type: House<br>Area: 204 m <sup>2</sup><br>Area \$/m2: \$1,983<br>RPD: 24//DP285386<br>Features: | Sale Price: \$405,000 (Agents Advice - Sale)   Sale Date: 21/06/2018 Days to Sell: 35 Days   Last Price: \$400,000-\$420,000 Chg %:   First Price: \$400,000-\$420,000 Chg %:                                                    |
| 2/66 HABEDA A | VE, HORSLEY, NSW 2530                                                                                     | UBD Ref. Wollongong - 038 Q16 📇 4 🗁 2 🚓 1                                                                                                                                                                                        |
|               | Property Type: House<br>Area: 229 m <sup>2</sup><br>Area \$/m2: \$1,961<br>RPD: 2//SP85200<br>Features:   | Sale Price: \$449,000 (Agents Advice - Sale)   Sale Date: 26/06/2018 Days to Sell: 71 Days   Last Price: \$449,000 (Under Offer) Chg %:   First Price: \$480,000-\$530,000 Chg %:                                                |
| 2/32 CACHIA B | D, HORSLEY, NSW 2530                                                                                      | UBD Ref: Wollongong - 039 D15 🧮 2 🕐 1 💮 1                                                                                                                                                                                        |
|               | Property Type: Unit<br>Area:<br>Area \$/m2:<br>RPD: 2//SP58249<br>Features:                               | Sale Price: \$500,000 (Agents Advice - Sale)<br>Sale Date: 19/06/2018 Days to Sell: 88 Days<br>Last Price: Contact Agent (Under Chg %:<br>First Price: \$485,000-\$500,000 Chg %:                                                |
| - 1           |                                                                                                           |                                                                                                                                                                                                                                  |
| 20 KURRAWA C  | RES, KOONAWARRA, NSW 2530                                                                                 | UBD Ref. Wollongong - 044 L7 📇 3 🗁 1 🔂 1                                                                                                                                                                                         |
| 20 KURRAWA C  | Property Type: House<br>Area: 582 m <sup>2</sup><br>Area \$/m2: \$877<br>RPD: 199//DP248035<br>Features:  | UBD Ref. Wollongong - 044 L7 📇 3 🕒 1 🔂 1<br>Sale Price: \$610,000 (Agents Advice - Sale)<br>Sale Date: 19/06/2018 Days to Sell: 26 Days<br>Last Price: \$490,000 - \$540,000 Chg %:<br>First Price: \$490,000 - \$540,000 Chg %: |
|               | Property Type: House<br>Area: 582 m <sup>2</sup><br>Area \$/m2: \$877<br>RPD: 199//DP248035               | Sale Price: \$510,000 (Agents Advice - Sale)<br>Sale Date: 19/06/2018 Days to Sell: 26 Days<br>Last Price: \$490,000 - \$540,000 Chg %:<br>First Price: \$490,000 - \$540,000 Chg %:                                             |
|               | Property Type: House<br>Area: 582 m <sup>2</sup><br>Area \$/m2: \$877<br>RPD: 199//DP248035<br>Features:  | Sale Price: \$510,000 (Agents Advice - Sale)<br>Sale Date: 19/06/2018 Days to Sell: 26 Days<br>Last Price: \$490,000 - \$540,000 Chg %:<br>First Price: \$490,000 - \$540,000 Chg %:                                             |

Sell Smarter!

| 🧖 77 THIRROUL RD,                                                                                                                                                                                                                                                                                                                                                                                                                                                                                                                                                                                                                                                                                                                                                                                                                                                                                                                                                                                                                                                                                                                                                                                                                                                                                                                                                                                                                                                                                                                                                                                                                                                                                                                                                                                                                                                                                                                                                                                                                                                                                                              | KANAHOOKA, NSW 2530                                                       | UBD Ref: Wollongong - 044 N2 🧮 4 🕒 2 😓 1                                                                                                                                                    |
|--------------------------------------------------------------------------------------------------------------------------------------------------------------------------------------------------------------------------------------------------------------------------------------------------------------------------------------------------------------------------------------------------------------------------------------------------------------------------------------------------------------------------------------------------------------------------------------------------------------------------------------------------------------------------------------------------------------------------------------------------------------------------------------------------------------------------------------------------------------------------------------------------------------------------------------------------------------------------------------------------------------------------------------------------------------------------------------------------------------------------------------------------------------------------------------------------------------------------------------------------------------------------------------------------------------------------------------------------------------------------------------------------------------------------------------------------------------------------------------------------------------------------------------------------------------------------------------------------------------------------------------------------------------------------------------------------------------------------------------------------------------------------------------------------------------------------------------------------------------------------------------------------------------------------------------------------------------------------------------------------------------------------------------------------------------------------------------------------------------------------------|---------------------------------------------------------------------------|---------------------------------------------------------------------------------------------------------------------------------------------------------------------------------------------|
| - 21 .                                                                                                                                                                                                                                                                                                                                                                                                                                                                                                                                                                                                                                                                                                                                                                                                                                                                                                                                                                                                                                                                                                                                                                                                                                                                                                                                                                                                                                                                                                                                                                                                                                                                                                                                                                                                                                                                                                                                                                                                                                                                                                                         | Property Type: House<br>Area: 575 m²<br>Area \$/m2:<br>RPD: 407//DP238624 | Sale Price: Price Withheld (Agents Advice - Sale)<br>Sale Date: 08/06/2018 Days to Sell: 27 Days<br>Last Price: \$520,000 (Under Offer) Chg %:<br>First Price: \$520,000 - \$550,000 Chg %: |
|                                                                                                                                                                                                                                                                                                                                                                                                                                                                                                                                                                                                                                                                                                                                                                                                                                                                                                                                                                                                                                                                                                                                                                                                                                                                                                                                                                                                                                                                                                                                                                                                                                                                                                                                                                                                                                                                                                                                                                                                                                                                                                                                | Features:                                                                 |                                                                                                                                                                                             |
| 🖉 7 BANNISTER ST,                                                                                                                                                                                                                                                                                                                                                                                                                                                                                                                                                                                                                                                                                                                                                                                                                                                                                                                                                                                                                                                                                                                                                                                                                                                                                                                                                                                                                                                                                                                                                                                                                                                                                                                                                                                                                                                                                                                                                                                                                                                                                                              | DAPTO, NSW 2530                                                           | UBD Ref. Wollongong - 044 D11 🚍 4 🐑 1 😓 2                                                                                                                                                   |
|                                                                                                                                                                                                                                                                                                                                                                                                                                                                                                                                                                                                                                                                                                                                                                                                                                                                                                                                                                                                                                                                                                                                                                                                                                                                                                                                                                                                                                                                                                                                                                                                                                                                                                                                                                                                                                                                                                                                                                                                                                                                                                                                | Property Type: House                                                      | Sale Price: \$542,000 (Agents Advice - Sale)                                                                                                                                                |
| and the second se                                                                                                                                                                                                                                                                                                                                                                                                                                                                                                                                                                                                                                                                                                                                                                                                                                                                                                                                                                                                                                                                                                                                                                                                                                                                                                                                                                                                                            | Area: 601 m²                                                              | Sale Date: 29/06/2018 Days to Sell: 93 Days                                                                                                                                                 |
|                                                                                                                                                                                                                                                                                                                                                                                                                                                                                                                                                                                                                                                                                                                                                                                                                                                                                                                                                                                                                                                                                                                                                                                                                                                                                                                                                                                                                                                                                                                                                                                                                                                                                                                                                                                                                                                                                                                                                                                                                                                                                                                                | Area \$/m2: \$902                                                         | Last Price: \$550,000 Chg %:                                                                                                                                                                |
| The second second                                                                                                                                                                                                                                                                                                                                                                                                                                                                                                                                                                                                                                                                                                                                                                                                                                                                                                                                                                                                                                                                                                                                                                                                                                                                                                                                                                                                                                                                                                                                                                                                                                                                                                                                                                                                                                                                                                                                                                                                                                                                                                              | RPD: 61//DP248686                                                         | First Price: \$620,000 - \$660,000 Chg %: -12.6%                                                                                                                                            |
| A STATE                                                                                                                                                                                                                                                                                                                                                                                                                                                                                                                                                                                                                                                                                                                                                                                                                                                                                                                                                                                                                                                                                                                                                                                                                                                                                                                                                                                                                                                                                                                                                                                                                                                                                                                                                                                                                                                                                                                                                                                                                                                                                                                        |                                                                           |                                                                                                                                                                                             |
|                                                                                                                                                                                                                                                                                                                                                                                                                                                                                                                                                                                                                                                                                                                                                                                                                                                                                                                                                                                                                                                                                                                                                                                                                                                                                                                                                                                                                                                                                                                                                                                                                                                                                                                                                                                                                                                                                                                                                                                                                                                                                                                                | Features:                                                                 |                                                                                                                                                                                             |
| 🛃 3 WYUNA PL, KO                                                                                                                                                                                                                                                                                                                                                                                                                                                                                                                                                                                                                                                                                                                                                                                                                                                                                                                                                                                                                                                                                                                                                                                                                                                                                                                                                                                                                                                                                                                                                                                                                                                                                                                                                                                                                                                                                                                                                                                                                                                                                                               | ONAWARRA, NSW 2530                                                        | UBD Ref: Wollongong - 044 M9 📇 3 🐑 1 😓 3                                                                                                                                                    |
|                                                                                                                                                                                                                                                                                                                                                                                                                                                                                                                                                                                                                                                                                                                                                                                                                                                                                                                                                                                                                                                                                                                                                                                                                                                                                                                                                                                                                                                                                                                                                                                                                                                                                                                                                                                                                                                                                                                                                                                                                                                                                                                                | Property Type: House                                                      | Sale Price: \$550,000 (Agents Advice - Sale)                                                                                                                                                |
|                                                                                                                                                                                                                                                                                                                                                                                                                                                                                                                                                                                                                                                                                                                                                                                                                                                                                                                                                                                                                                                                                                                                                                                                                                                                                                                                                                                                                                                                                                                                                                                                                                                                                                                                                                                                                                                                                                                                                                                                                                                                                                                                | Area: 722 m <sup>2</sup>                                                  | Sale Date: 14/06/2018 Days to Sell: 15 Days                                                                                                                                                 |
| And the second s | Area \$/m2: \$762                                                         | Last Price: \$510,000 \$530,000 Chg %:                                                                                                                                                      |
|                                                                                                                                                                                                                                                                                                                                                                                                                                                                                                                                                                                                                                                                                                                                                                                                                                                                                                                                                                                                                                                                                                                                                                                                                                                                                                                                                                                                                                                                                                                                                                                                                                                                                                                                                                                                                                                                                                                                                                                                                                                                                                                                | RPD: 129//DP248034                                                        | First Price: \$510,000 - \$530,000 Chg %:                                                                                                                                                   |
|                                                                                                                                                                                                                                                                                                                                                                                                                                                                                                                                                                                                                                                                                                                                                                                                                                                                                                                                                                                                                                                                                                                                                                                                                                                                                                                                                                                                                                                                                                                                                                                                                                                                                                                                                                                                                                                                                                                                                                                                                                                                                                                                | Features:                                                                 |                                                                                                                                                                                             |
| 2 10 BROWNSVILLE                                                                                                                                                                                                                                                                                                                                                                                                                                                                                                                                                                                                                                                                                                                                                                                                                                                                                                                                                                                                                                                                                                                                                                                                                                                                                                                                                                                                                                                                                                                                                                                                                                                                                                                                                                                                                                                                                                                                                                                                                                                                                                               | EAVE, BROWNSVILLE, NSW 2530                                               | UBD Ref: Wollongong - 039 L13 🧮 3 🗁 1 😁 1                                                                                                                                                   |
|                                                                                                                                                                                                                                                                                                                                                                                                                                                                                                                                                                                                                                                                                                                                                                                                                                                                                                                                                                                                                                                                                                                                                                                                                                                                                                                                                                                                                                                                                                                                                                                                                                                                                                                                                                                                                                                                                                                                                                                                                                                                                                                                | Property Type: House                                                      | Sale Price: \$550,000 (Normal Sale)                                                                                                                                                         |
| A STREET OF THE OWNER                                                                                                                                                                                                                                                                                                                                                                                                                                                                                                                                                                                                                                                                                                                                                                                                                                                                       | Area: 556 m <sup>2</sup>                                                  | Sale Date: 08/06/2018 Days to Sell: N/A                                                                                                                                                     |
| PERSONAL PROPERTY AND INCOME.                                                                                                                                                                                                                                                                                                                                                                                                                                                                                                                                                                                                                                                                                                                                                                                                                                                                                                                                                                                                                                                                                                                                                                                                                                                                                                                                                                                                                                                                                                                                                                                                                                                                                                                                                                                                                                                                                                                                                                                                                                                                                                  | Area \$/m2: \$988                                                         | Last Price: Chg %:                                                                                                                                                                          |
| the North                                                                                                                                                                                                                                                                                                                                                                                                                                                                                                                                                                                                                                                                                                                                                                                                                                                                                                                                                                                                                                                                                                                                                                                                                                                                                                                                                                                                                                                                                                                                                                                                                                                                                                                                                                                                                                                                                                                                                                                                                                                                                                                      | RPD: 59/232780                                                            | First Price: Chg %:                                                                                                                                                                         |
|                                                                                                                                                                                                                                                                                                                                                                                                                                                                                                                                                                                                                                                                                                                                                                                                                                                                                                                                                                                                                                                                                                                                                                                                                                                                                                                                                                                                                                                                                                                                                                                                                                                                                                                                                                                                                                                                                                                                                                                                                                                                                                                                | Features:                                                                 |                                                                                                                                                                                             |
| 79 MOUNT BROW                                                                                                                                                                                                                                                                                                                                                                                                                                                                                                                                                                                                                                                                                                                                                                                                                                                                                                                                                                                                                                                                                                                                                                                                                                                                                                                                                                                                                                                                                                                                                                                                                                                                                                                                                                                                                                                                                                                                                                                                                                                                                                                  | N RD, DAPTO, NSW 2530                                                     | UBD Ref: Wollongong - 044 E13 🧮 3 🚇 1 😓 2                                                                                                                                                   |
|                                                                                                                                                                                                                                                                                                                                                                                                                                                                                                                                                                                                                                                                                                                                                                                                                                                                                                                                                                                                                                                                                                                                                                                                                                                                                                                                                                                                                                                                                                                                                                                                                                                                                                                                                                                                                                                                                                                                                                                                                                                                                                                                | Property Type: House                                                      | Sale Drice: \$555.000 (Agente Aduine - Sale)                                                                                                                                                |
|                                                                                                                                                                                                                                                                                                                                                                                                                                                                                                                                                                                                                                                                                                                                                                                                                                                                                                                                                                                                                                                                                                                                                                                                                                                                                                                                                                                                                                                                                                                                                                                                                                                                                                                                                                                                                                                                                                                                                                                                                                                                                                                                | Area: 598 m <sup>2</sup>                                                  | Sale Price: \$565,000 (Agents Advice - Sale)<br>Sale Date: 29/06/2018 Days to Sell: 56 Days                                                                                                 |
| CARL ME PERSONNEL CONTRACTOR OF THE PERSON NAMES OF THE PERSON NAM | Area \$/m2: \$945                                                         | Last Price: Price Guide \$550,000 - Chg %:                                                                                                                                                  |
| A PARTY OF A                                                                                                                                                                                                                                                                                                                                                                                                                                                                                                                                                                                                                                                                                                                                                                                                                                                                                                                                                                                                                                                                                                                                                                                                                                                                                                                                                                                                                                                                                                                                                                                                                                                                                                                                                                                                                                                                                                                                                                                                                | RPD: 3//DP261417                                                          | First Price: Price Guide \$560,000 - Chg %:                                                                                                                                                 |
| - ALLER                                                                                                                                                                                                                                                                                                                                                                                                                                                                                                                                                                                                                                                                                                                                                                                                                                                                                                                                                                                                                                                                                                                                                                                                                                                                                                                                                                                                                                                                                                                                                                                                                                                                                                                                                                                                                                                                                                                                                                                                                                                                                                                        | Fastures                                                                  |                                                                                                                                                                                             |
|                                                                                                                                                                                                                                                                                                                                                                                                                                                                                                                                                                                                                                                                                                                                                                                                                                                                                                                                                                                                                                                                                                                                                                                                                                                                                                                                                                                                                                                                                                                                                                                                                                                                                                                                                                                                                                                                                                                                                                                                                                                                                                                                | Features:                                                                 |                                                                                                                                                                                             |
| and the second second                                                                                                                                                                                                                                                                                                                                                                                                                                                                                                                                                                                                                                                                                                                                                                                                                                                                                                                                                                                                                                                                                                                                                                                                                                                                                                                                                                                                                                                                                                                                                                                                                                                                                                                                                                                                                                                                                                                                                                                                                                                                                                          |                                                                           |                                                                                                                                                                                             |