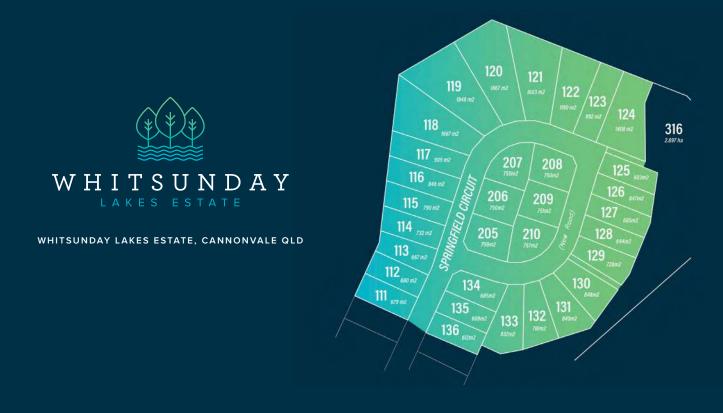

The Estate caters to a wide variety of budgets, life stages and family requirements, with large, flat lots ranging from  $602m^2$  to over  $1950m^2$ . The diversity of land options available will result in a finely-tuned balance of larger, more conventional dwellings, courtyard and villa homes and two-storey terrace homes throughout. This balance is complemented by the Developer's vision to celebrate and preserve the natural beauty of the area, with generous landscaping and flourishing streetscapes adding to the unique appeal of the Estate.

### STAGE 7 PRICE LIST

| 112       679       \$198,000       128         113       667       \$176,000       129         114       731       \$179,000       130         115       789       \$179,000       131         116       847       \$184,000       132         117       908       \$186,000       133         118       1665       \$186,000       134 |
|------------------------------------------------------------------------------------------------------------------------------------------------------------------------------------------------------------------------------------------------------------------------------------------------------------------------------------------|
| 112       679       \$198,000       128         113       667       \$176,000       129         114       731       \$179,000       130         115       789       \$179,000       131         116       847       \$184,000       132         117       908       \$186,000       133         118       1665       \$186,000       134 |
| 113       667       \$176,000       129         114       731       \$179,000       130         115       789       \$179,000       131         116       847       \$184,000       132         117       908       \$186,000       133         118       1665       \$186,000       134                                                 |
| 114       731       \$179,000       130         115       789       \$179,000       131         116       847       \$184,000       132         117       908       \$186,000       133         118       1665       \$186,000       134                                                                                                 |
| 115       789       \$179,000       131         116       847       \$184,000       132         117       908       \$186,000       133         118       1665       \$186,000       134                                                                                                                                                 |
| 116       847       \$184,000       132         117       908       \$186,000       133         118       1665       \$186,000       134                                                                                                                                                                                                 |
| 117     908     \$186,000     133       118     1665     \$186,000     134                                                                                                                                                                                                                                                               |
| 118 1665 \$186,000 134                                                                                                                                                                                                                                                                                                                   |
|                                                                                                                                                                                                                                                                                                                                          |
| 119 1950 \$190,000 135                                                                                                                                                                                                                                                                                                                   |
|                                                                                                                                                                                                                                                                                                                                          |
| 120 1867 \$185,000 136                                                                                                                                                                                                                                                                                                                   |
| 121 1601 \$195,000 205                                                                                                                                                                                                                                                                                                                   |
| 122 1190 \$198,000 206                                                                                                                                                                                                                                                                                                                   |
| 123 892 \$180,000 207                                                                                                                                                                                                                                                                                                                    |
| 124 1408 \$195,000 208                                                                                                                                                                                                                                                                                                                   |
| 125 602 \$176,000 209                                                                                                                                                                                                                                                                                                                    |
| 126 646 \$178,000 210                                                                                                                                                                                                                                                                                                                    |