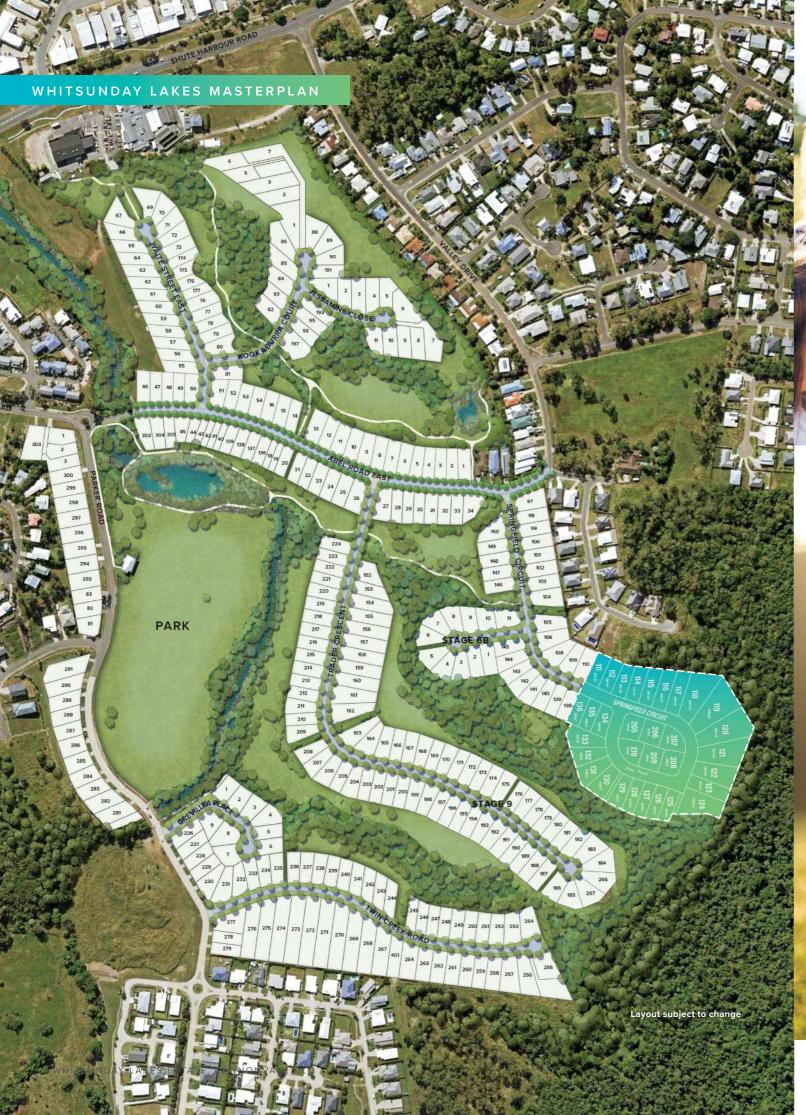

The Estate caters to a wide variety of budgets, life stages and family requirements, with large, flat lots ranging from  $602m^2$  to over  $1950m^2$ . The diversity of land options available will result in a finely-tuned balance of larger, more conventional dwellings, courtyard and villa homes and two-storey terrace homes throughout. This balance is complemented by the Developer's vision to celebrate and preserve the natural beauty of the area, with generous landscaping and flourishing streetscapes adding to the unique appeal of the Estate.

### STAGE 7 PRICE LIST

| 112       679       \$198,000       128         113       667       \$176,000       129         114       731       \$179,000       130         115       789       \$179,000       131         116       847       \$184,000       132         117       908       \$186,000       133         118       1665       \$186,000       134 |
|------------------------------------------------------------------------------------------------------------------------------------------------------------------------------------------------------------------------------------------------------------------------------------------------------------------------------------------|
| 112       679       \$198,000       128         113       667       \$176,000       129         114       731       \$179,000       130         115       789       \$179,000       131         116       847       \$184,000       132         117       908       \$186,000       133         118       1665       \$186,000       134 |
| 113       667       \$176,000       129         114       731       \$179,000       130         115       789       \$179,000       131         116       847       \$184,000       132         117       908       \$186,000       133         118       1665       \$186,000       134                                                 |
| 114       731       \$179,000       130         115       789       \$179,000       131         116       847       \$184,000       132         117       908       \$186,000       133         118       1665       \$186,000       134                                                                                                 |
| 115       789       \$179,000       131         116       847       \$184,000       132         117       908       \$186,000       133         118       1665       \$186,000       134                                                                                                                                                 |
| 116       847       \$184,000       132         117       908       \$186,000       133         118       1665       \$186,000       134                                                                                                                                                                                                 |
| 117     908     \$186,000     133       118     1665     \$186,000     134                                                                                                                                                                                                                                                               |
| 118 1665 \$186,000 134                                                                                                                                                                                                                                                                                                                   |
|                                                                                                                                                                                                                                                                                                                                          |
| 119 1950 \$190,000 135                                                                                                                                                                                                                                                                                                                   |
|                                                                                                                                                                                                                                                                                                                                          |
| 120 1867 \$185,000 136                                                                                                                                                                                                                                                                                                                   |
| 121 1601 \$195,000 205                                                                                                                                                                                                                                                                                                                   |
| 122 1190 \$198,000 206                                                                                                                                                                                                                                                                                                                   |
| 123 892 \$180,000 207                                                                                                                                                                                                                                                                                                                    |
| 124 1408 \$195,000 208                                                                                                                                                                                                                                                                                                                   |
| 125 602 \$176,000 209                                                                                                                                                                                                                                                                                                                    |
| 126 646 \$178,000 210                                                                                                                                                                                                                                                                                                                    |