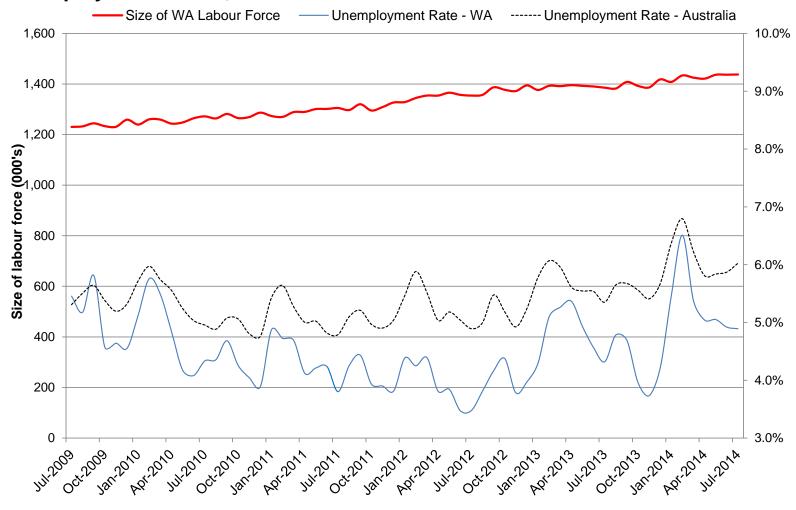

## **EMPLOYMENT STATUS**

#### **Employment Status, WA**

Prepared by PRDnationwide Research Source: Australian Bureau of Statistics

Month

Issue date: August 2014