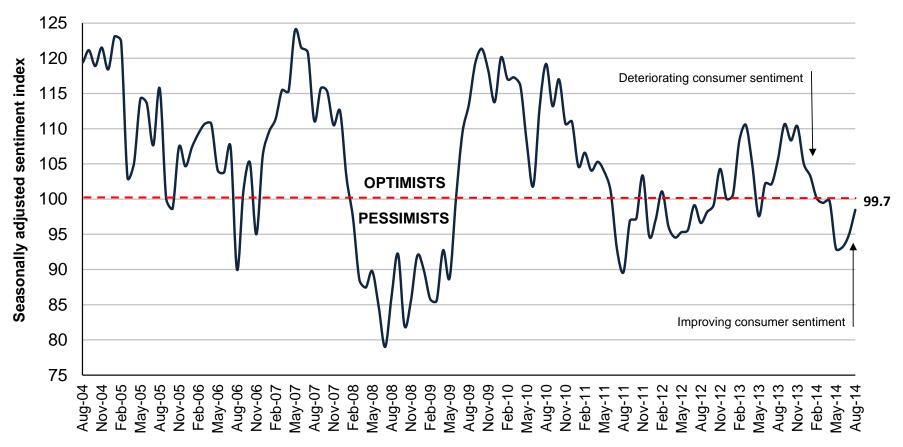

## **AUSTRALIAN CONSUMER SENTIMENT**

#### **Australian Consumer Sentiment**

Prepared by PRDnationwide Research Source: Westpac-Melbourne Institute Month

Issue date: August 2014