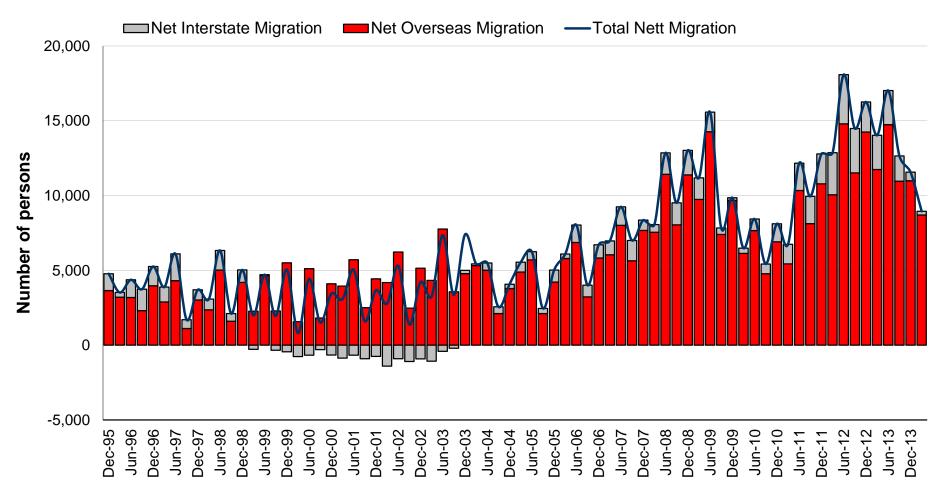

## **NET MIGRATION**

## **Nett Migration, WA**

Prepared by PRDnationwide Research Source: Australian Bureau of Statistics

Quarterly