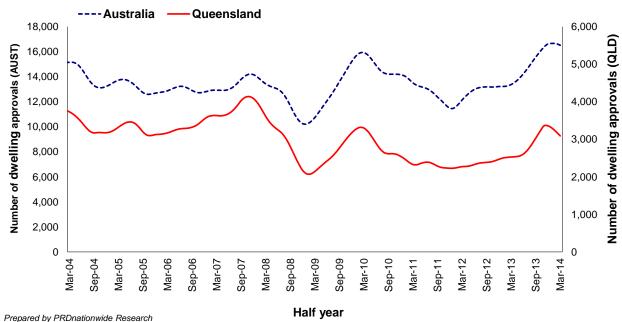

## **DWELLING APPROVALS**

#### Dwelling approvals over time, QLD

Source: Australian Bureau of Statistics

Issue date: Dec 2013